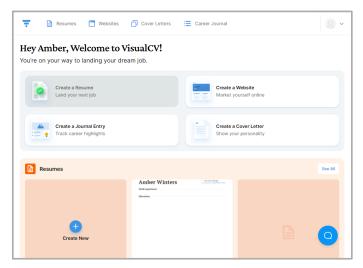

### **BUILD A RESUME:**

While signed into your account search utilize the **Resume** section to develop a professional resume either from scratch or using our sample formats.

In the **Resume** section you can also develop a website, cover letter, or career journal to support your job search.

All materials will be saved in your account for later use or editing.