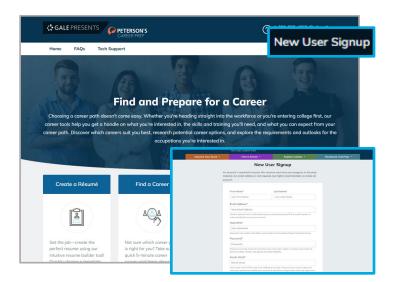

#### **CREATE ACCOUNT:**

Select **New User Sign Up** in the top right of the homepage.

Enter your information. An email is not required, but it is the easiest way to reset your password. If you choose to add an email it will automatically become your username.